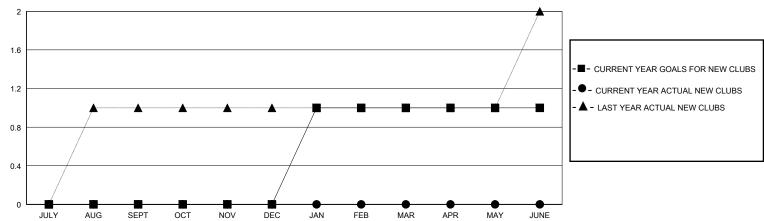

|               | Club          | )S          |               | Members       |                       |                         |                                                    |
|---------------|---------------|-------------|---------------|---------------|-----------------------|-------------------------|----------------------------------------------------|
|               | RESULTS FOR   | R 2023-2024 |               |               | RESULTS F             | OR 2023-2024            |                                                    |
| QUARTER       | NEW CLUB GOAL | NEW CLUBS   | DROPPED CLUBS | QUARTER MEMB  | ER GROWTH NET<br>GOAL | MEMBER GROWTH<br>ACTUAL | DROPPED<br>MEMBERS ACTUAL<br>(including transfers) |
| JULY/AUG/SEPT | 0             | 0           | 1             | JULY/AUG/SEPT | 50                    | 51                      | 64                                                 |
| OCT/NOV/DEC   | 0             | 0           | 0             | OCT/NOV/DEC   | 50                    | 59                      | 167                                                |
| JAN/FEB/MAR   | 1             | 0           | 4             | JAN/FEB/MAR   | 50                    | 131                     | 146                                                |
| APR/MAY/JUNE  | 0             | 0           | 0             | APR/MAY/JUNE  | 50                    | 0                       | 0                                                  |