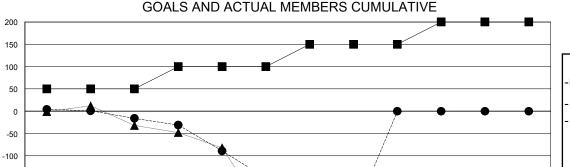

|               | Club          | )S          |               | Members       |                       |                         |                                                    |
|---------------|---------------|-------------|---------------|---------------|-----------------------|-------------------------|----------------------------------------------------|
|               | RESULTS FOR   | R 2023-2024 |               |               | RESULTS F             | OR 2023-2024            |                                                    |
| QUARTER       | NEW CLUB GOAL | NEW CLUBS   | DROPPED CLUBS | QUARTER MEMB  | ER GROWTH NET<br>GOAL | MEMBER GROWTH<br>ACTUAL | DROPPED<br>MEMBERS ACTUAL<br>(including transfers) |
| JULY/AUG/SEPT | 0             | 0           | 1             | JULY/AUG/SEPT | 50                    | 51                      | 64                                                 |
| OCT/NOV/DEC   | 0             | 0           | 0             | OCT/NOV/DEC   | 50                    | 59                      | 167                                                |
| JAN/FEB/MAR   | 1             | 0           | 4             | JAN/FEB/MAR   | 50                    | 131                     | 146                                                |
| APR/MAY/JUNE  | 0             | 0           | 0             | APR/MAY/JUNE  | 50                    | 0                       | 0                                                  |

## GOALS AND ACTUAL NEW CLUBS CUMULATIVE

| - ■ - MEMBER GROWTH NET GOAL      |  |
|-----------------------------------|--|
| ● - MEMBER GROWTH ACTUAL          |  |
| - ▲ - LAST YEAR MEMBERSHIP ACTUAL |  |